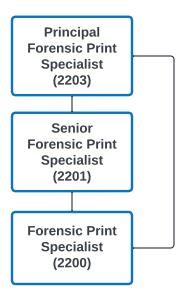

## **FORENSIC PRINT SPECIALIST (2200)**

The following information is being given to describe potential opportunities as a **Forensic Print Specialist**. The career ladder that this title commonly follows has been illustrated in the diagram below. With specific types of experience, promotional or lateral movement between these lines is also possible. You may view the <u>class specification</u> or <u>job bulletin</u> for each title within the career ladder to review specific information about each job. It is encouraged to examine the options available, to be able to promote for what you qualify for. You may also visit the <u>Personnel Department's website</u> for additional information related to jobs available within the City of Los Angeles.